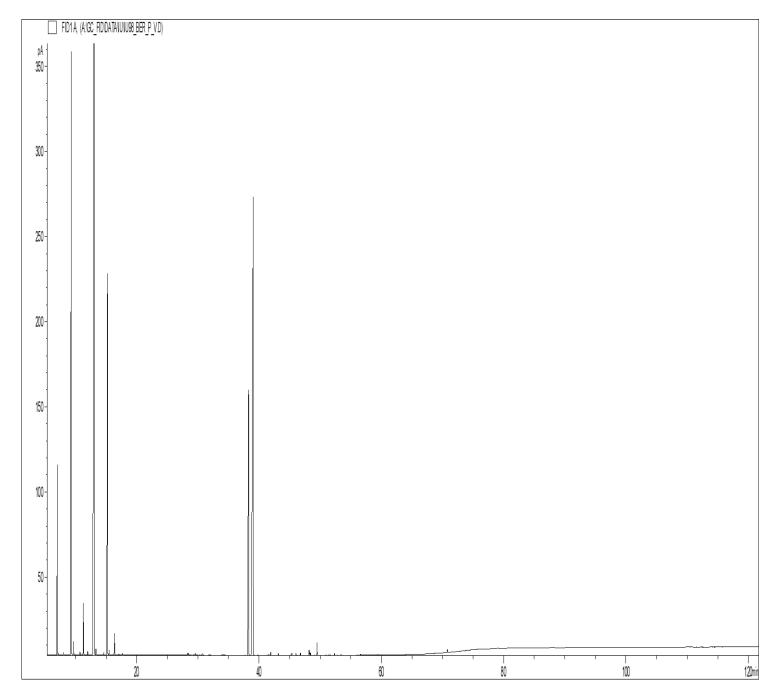

# GCMS ANALYSIS (cont'd,)

PRODUCT NAME: BERGAMOT (NATURAL BLEND) ESSENTIAL OIL – VERIFIED BY ECOCERT/COSMOS APPROVED – 90001

| Peak | RT (min) | Compound                     | %     |
|------|----------|------------------------------|-------|
| 1    | 7.00     | alpha-PINENE                 | 2.30  |
| 2    | 7.14     | alpha-THUYENE                | 0.02  |
| 3    | 8.03     | CAMPHENE                     | 0.04  |
| 4    | 9.30     | beta-PINENE                  | 10.29 |
| 5    | 9.69     | SABINENE                     | 0.19  |
| 6    | 10.74    | delta3-CARENE                | 0.05  |
| 7    | 11.29    | beta-MYRCENE                 | 0.82  |
| 8    | 11.40    | alpha-PHELLANDRENE           | 0.02  |
| 9    | 12.01    | alpha-TERPINENE              | 0.07  |
| 10   | 13.09    | LIMONENE                     | 43.87 |
| 11   | 13.35    | 1,8-CINEOLE                  | 0.10  |
| 12   |          | beta-PHELLANDRENE            | 0,01  |
| 13   | 14.63    | cis-beta-OCIMENE             | 0.04  |
| 14   | 15.24    | gamma-TERPINENE              | 8.93  |
| 15   | 15.50    | trans-beta-OCIMENE           | 0.08  |
| 16   | 16.38    | p-CYMENE                     | 0.38  |
| 17   | 17.12    | TERPINOLENE                  | 0.02  |
| 18   | 17.65    | OCTANAL                      | 0.06  |
| 19   | 19.46    | PINOL                        | 0.01  |
| 20   | 28.36    | LINALOOL cis-OXIDE           | 0.05  |
| 21   | 28.50    | alpha-PINENE OXIDE           | 0.05  |
| 22   | 29.57    | LIMONENE trans-1,2-EPOXIDE   | 0.06  |
| 23   | 30.81    | LINALOOL trans-OXIDE         | 0.04  |
| 24   | 34.06    | DECANAL                      | 0.07  |
| 25   | 37.72    | LIMONENE cis-8,9-EPOXIDE     | 0.01  |
| 26   | 38.30    | LINALOOL                     | 8.54  |
| 27   | 39.07    | LINALYL ACETATE              | 22.99 |
| 28   | 39.81    | LINALOOL cis-OXIDE ACETATE   | 0.02  |
| 29   | 41.64    | ALIPHATIC ESTER              | 0.02  |
| 30   | 41.90    | LINALOOL trans-OXIDE ACETATE | 0.06  |

# GCMS ANALYSIS (cont'd,)

PRODUCT NAME: BERGAMOT (NATURAL BLEND) ESSENTIAL OIL – VERIFIED BY ECOCERT/COSMOS APPROVED – 90001

| Peak | RT (min) | Compound                              | %     |
|------|----------|---------------------------------------|-------|
| 31   | 43.14    | COMPOUND Mw=152                       | 0.05  |
| 32   | 45.38    | trans-p-MENTHA-2,8-DIEN-1-OL          | 0.04  |
| 33   | 46.04    | NERAL                                 | 0.04  |
| 34   | 46.21    | TERPENYL ACETATE                      | 0.01  |
| 35   | 46.78    | alpha-TERPINEOL                       | 0.05  |
| 36   | 48.19    | NERYL ACETATE                         | 0.09  |
| 37   | 48.28    | CARVONE                               | 0.06  |
| 38   |          | beta-BISABOLENE                       |       |
| 39   | 48.43    | GERANIAL                              | 0.05  |
| 40   | 49.50    | GERANYL ACETATE                       | 0.20  |
| 41   | 51.42    | cis-EPOXYLINALYL ACETATE              | 0.01  |
| 42   | 52.36    | trans-CARVEOL                         | 0.04  |
| 43   | 53.42    | cis-CARVEOL                           | 0.02  |
| 44   | 56.61    | 3,7-OCTADIENE-2,6-DIOL, 2,6-DIMETHYL- | 0.02  |
| 45   | 57.76    | ALIPHATIC ESTER                       | 0.01  |
| 46   | 59.49    | CAPRYLIC ACID                         | 0.01  |
| 47   | 70.80    | 13-HEXYLOXACYCLOTRIDEC-10-EN-2-ONE    | 0.07  |
| 48   | 80.61    | PALMITIC ACID                         | 0.02  |
| 49   | 87.60    | LINOLEIC ACID                         | 0.02  |
|      |          | TOTAL                                 | 99.99 |