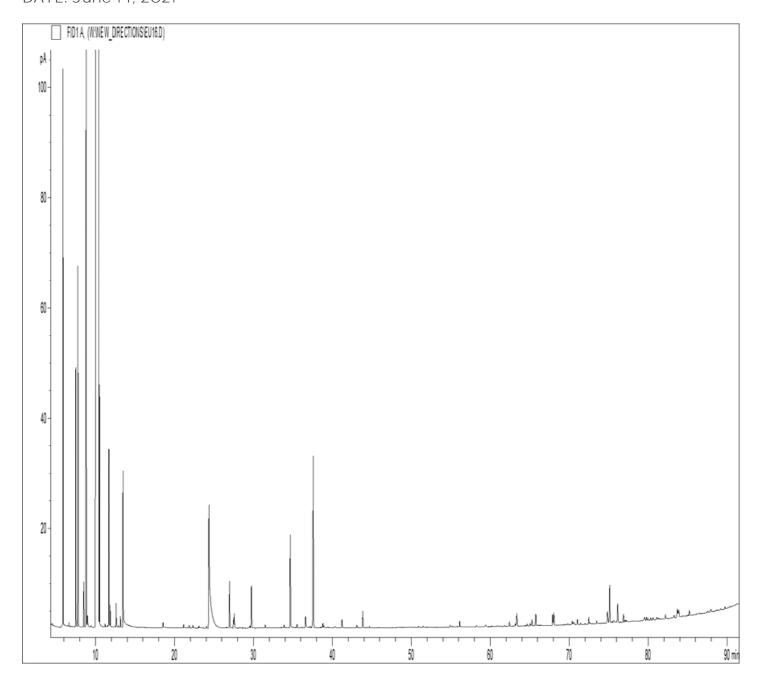

## PRODUCT NAME: GRAPEFRUIT PINK (NATURAL BLEND) ESSENTIAL OIL - 90004

| Peak | RT (min) | Compound name                    | %     |
|------|----------|----------------------------------|-------|
| 1    | 5,87     | alpha-PINENE                     | 0,64  |
| 2    | 7,48     | beta-PINENE                      | 0,40  |
| 3    | 7,77     | SABINENE                         | 0,56  |
| 4    | 8,51     | delta3-CARENE                    | 0,10  |
| 5    | 8,81     | beta-MYRCENE                     | 1,22  |
| 6    | 8,98     | alpha-PHELLANDRENE               | 0,03  |
| 7    | 10,39    | LIMONENE                         | 93,89 |
| 8    | 10,51    | beta-PHELLANDRENE                | 0,26  |
| 9    | 11,69    | gamma-TERPINENE                  | 0,26  |
| 10   | 11,86    | Trans-beta-OCIMENE               | 0,03  |
| 11   | 12,62    | p-CYMENE                         | 0,04  |
| 12   | 13,16    | TERPINOLENE                      | 0,02  |
| 13   | 13,49    | OCTANAL                          | 0,31  |
| 14   | 18,56    | NONANAL                          | 0,01  |
| 15   | 24,38    | DECANAL                          | 0,72  |
| 16   | 26,98    | LINALOOL                         | 0,10  |
| 17   | 27,47    | LINALYL ACETATE                  | 0,02  |
| 18   | 27,57    | 1-OCTANOL                        | 0,03  |
| 19   | 29,75    | beta-CARYOPHYLLENE               | 0,10  |
| 20   | 33,89    | trans-p-2,8-MENTHADIEN-1-OL      | 0,01  |
| 21   | 34,67    | NERAL                            | 0,22  |
| 22   | 36,60    | VALENCENE                        | 0,04  |
| 23   | 37,58    | GERANIAL                         | 0,42  |
| 24   | 38,81    | delta-CADINENE + GERANYL ACETATE | 0,01  |
| 25   | 41,24    | NEROL                            | 0,02  |
| 26   | 43,85    | GERANIOL                         | 0,04  |
| 27   | 56,13    | ELEMOL                           | 0,01  |
| 28   | 62,43    | GERANYLGERANIADIENE              | 0,01  |
| 29   | 63,37    | beta-SINENSAL                    | 0,04  |
| 30   | 65,76    | DOCOSANE                         | 0,03  |

## PRODUCT NAME: GRAPEFRUIT PINK (NATURAL BLEND) ESSENTIAL OIL - 90004

| Peak | RT (min) | Compound name    | %     |
|------|----------|------------------|-------|
| 31   | 67,92    | TRICOSANE        | 0,03  |
| 32   | 68,06    | alpha-SINENSAL   | 0,03  |
| 33   | 71,03    | TETRACOSANE      | 0,01  |
| 34   | 72,47    | ALKANE COMPOUND  | 0,02  |
| 35   | 74,83    | PENTACOSANE      | 0,04  |
| 36   | 75,12    | METHYL LINOLEATE | 0,10  |
| 37   | 76,13    | NOOTKATONE       | 0,06  |
| 38   | 76,86    | HEXACOSANE       | 0,02  |
| 39   | 83,67    | ALKENE COMPOUND  | 0,02  |
| 40   | 83,78    | ALKENE COMPOUND  | 0,02  |
| 41   | 83,89    | ALKENE COMPOUND  | 0,02  |
| 42   | 85,21    | OCTACOSANE       | 0,01  |
|      |          | TOTAL            | 99,97 |