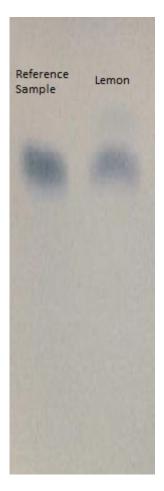

## Confirmation of Lemon Extract by TLC

| Instrument | TLC                                | Temperature   | 25.0°C                | Humidity | 60% R.H                             |
|------------|------------------------------------|---------------|-----------------------|----------|-------------------------------------|
| Method     | Internal Analysis<br>Method by TLC | Analysis Date | September 25,<br>2020 | Results  | Product matches<br>Reference Sample |