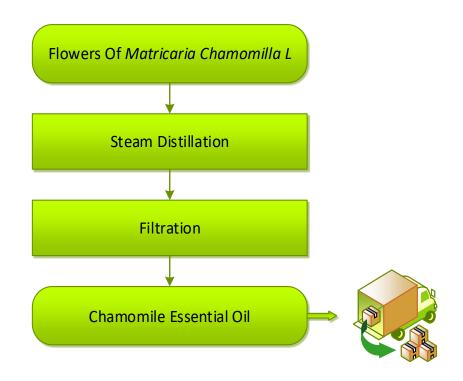

# FLOW CHART

# PRODUCT NAME: CHAMOMILE GERMAN ESSENTIAL OIL (HUNGARY) - 11029

# Manufacturing Process

✓ Steam Distillation

✓ Flow Chart