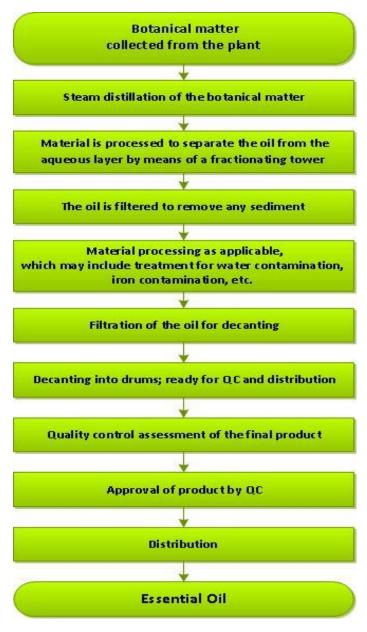

## **Manufacturing Process**

☑ Steam Distillation

**☑** Flow Chart

## **FLOW CHART**

### PRODUCT NAME: CLOVE LEAF (INDONESIA) ESSENTIAL OIL (RECTIFIED) – 11294