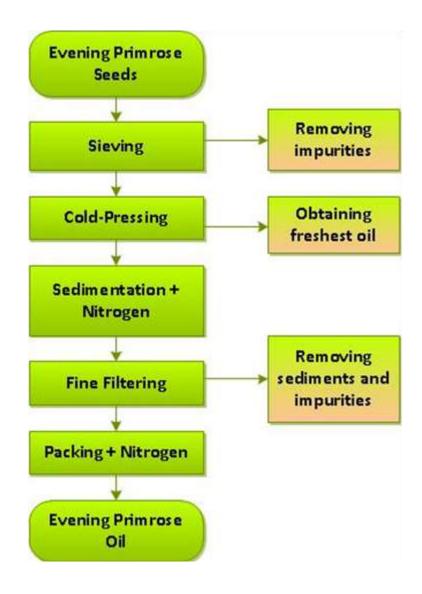

Manufacturing Process

# **FLOW CHART**

## PRODUCT NAME: EVENING PRIMROSE CARRIER OIL (UNREFINED) - 15051