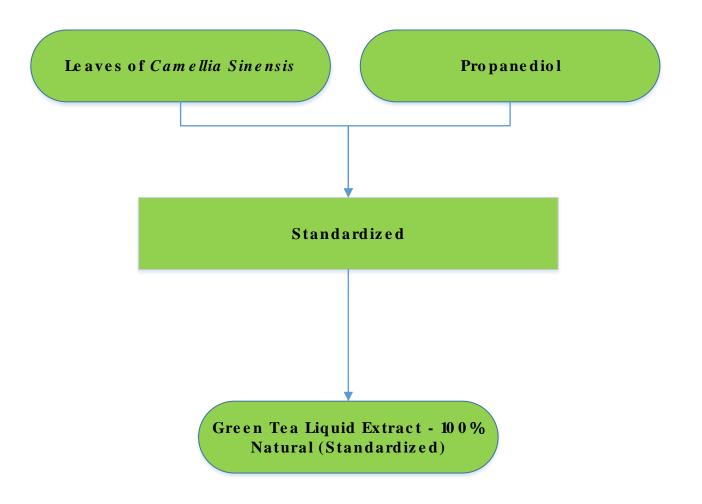

# FLOW CHART

### PRODUCT NAME: GREEN TEA LIQUID EXTRACT - 100% NATURAL (STANDARDIZED) - 27088