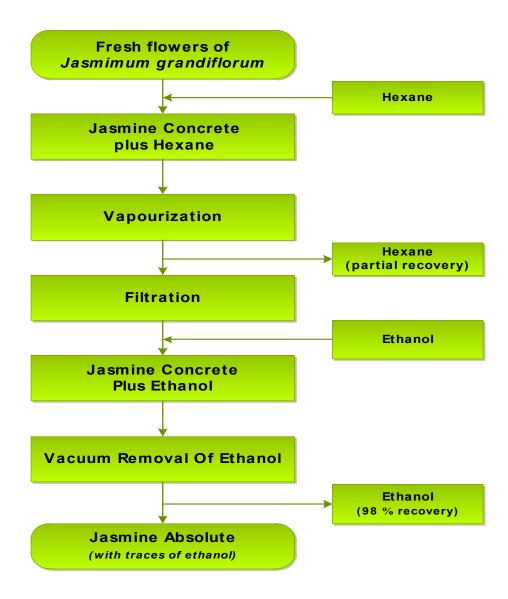

**☑** Solvent Extraction

### **From Natural Sources**

✓ Plant

## **Processing Statements**

✓ Not Irradiated

✓ No Sewage sludge used

### **Raw Materials**

 $\overline{\mathbf{A}}$ 

☑ Derived from Non–Genetically Modified Plant Material

GMO-Free (no genetically modified

ingredients added)

✓ Pure and Natural

# **By-Products & Impurities**

 $\square$  Refer to the Statement

☑ Residual Solvent Statement☑ Heavy Metals Statement

Food allergens

☑ Gluten Free Statement

## Fragrance allergens

☑ IFRA Conformity Certificate

☑ IFRA Contact Allergen Statement

### **Claims**

☑ BSE Free

☑ Cruelty Free

☑ Kosher Certified

Vegan Certified

## **Declaration**

☑ California Prop 65

**☑** Country of Origin



## **FLOW CHART**

#### PRODUCT NAME: JASMINE GRANDIFLORUM ABSOLUTE - 12004



#### Disclaimer & Caution:





## **NON-IRRADIATION STATEMENT**

#### PRODUCT NAME: JASMINE GRANDIFLORUM ABSOLUTE - 12004

We hereby declare that, to the best of our knowledge, this product has not been irradiated and does not contain any ingredient that has gone through any irradiation.

## **Disclaimer & Caution:**





## **SEWER SLUDGE STATEMENT**

#### PRODUCT NAME: JASMINE GRANDIFLORUM ABSOLUTE - 12004

We hereby declare that, to the best of our knowledge, this product is free from, and was not processed with, sewer sludge.

## **Disclaimer & Caution:**





## **GMO STATEMENT**

#### PRODUCT NAME: JASMINE GRANDIFLORUM ABSOLUTE - 12004

We hereby declare that, to the best of our knowledge, this product was not produced from or with GMO plant material.

## **Disclaimer & Caution:**