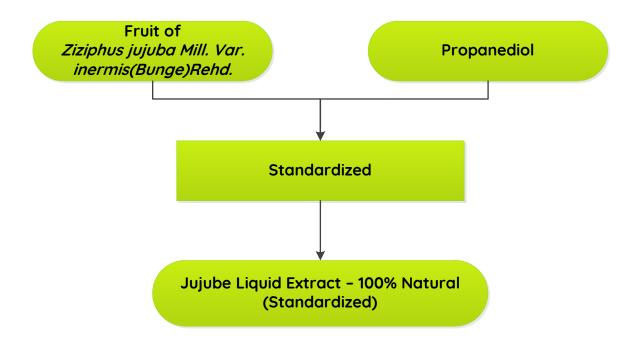

## FLOW CHART

## PRODUCT NAME: JUJUBE LIQUID EXTRACT - 100%NATURAL (STANDARDIZED) - 27169

## PRODUCT NAME: JUJUBE LIQUID EXTRACT - 100%NATURAL (STANDARDIZED) - 27169

We hereby declare that, to the best of our knowledge, this product is composed of the following ingredients:

| INCI Name                        | Source | CAS#                      | EC# | %         |
|----------------------------------|--------|---------------------------|-----|-----------|
| 1.3 Propanediol                  | Plant  | 504-63-2 / 26264-<br>14-2 | -   | 30 to 100 |
| Ziziphus Jujuba Fruit<br>Extract | Plant  | 90045-99-1                | -   | 3 to 10   |