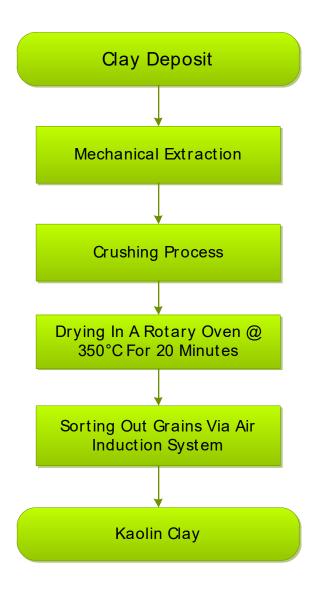

# **FLOW CHART**

| Mai   | nufac | turino   | <b>Process</b> |
|-------|-------|----------|----------------|
| IVI a | nuiac | tui iiig | 110003         |