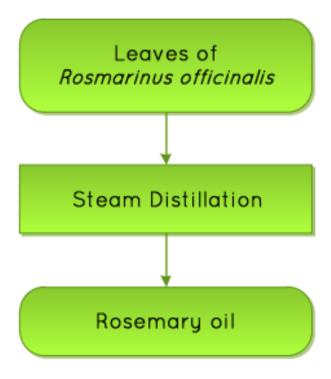

# **FLOW CHART**

### **Manufacturing Process**

☑ Steam Distillation

### From Natural Sources

Plant