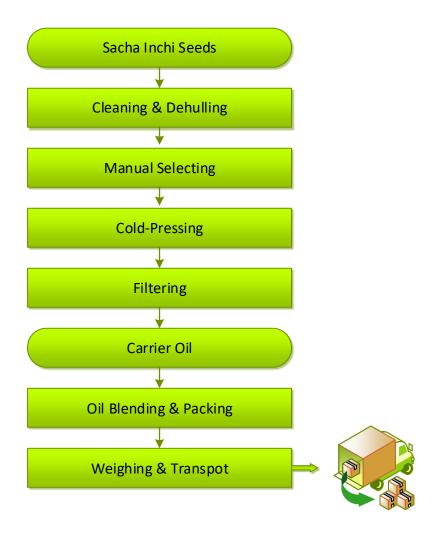

Manufacturing Process

### FLOW CHART

#### PRODUCT NAME: SACHA INCHI CARRIER OIL - EXTRA VIRGIN - 15099