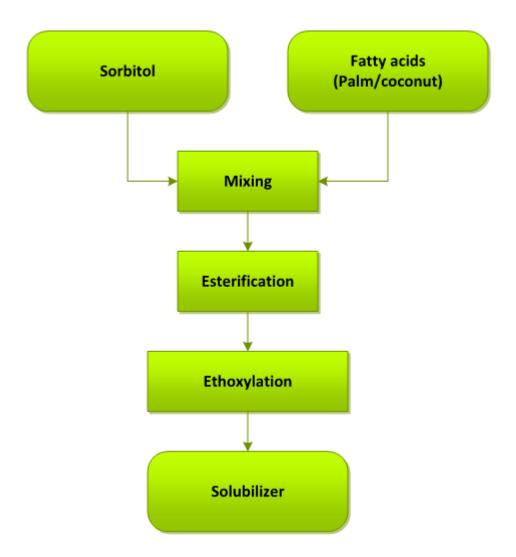

# **FLOW CHART**

### PRODUCT NAME: SOLUBILIZER (POLYSORBATE 20) RAW MATERIAL - 16036