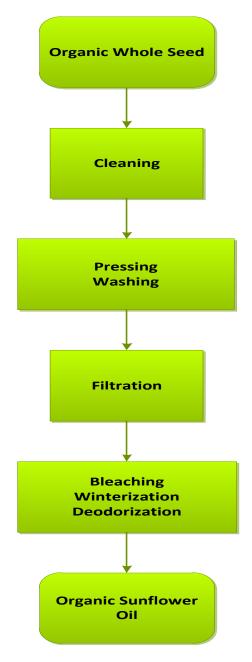

# Manufacturing Process

✓ Pressed

**☑** Flow Chart

## FLOW CHART

## PRODUCT NAME: SUNFLOWER ORGANIC CARRIER OIL - RBDW - LINOLEIC - 51008