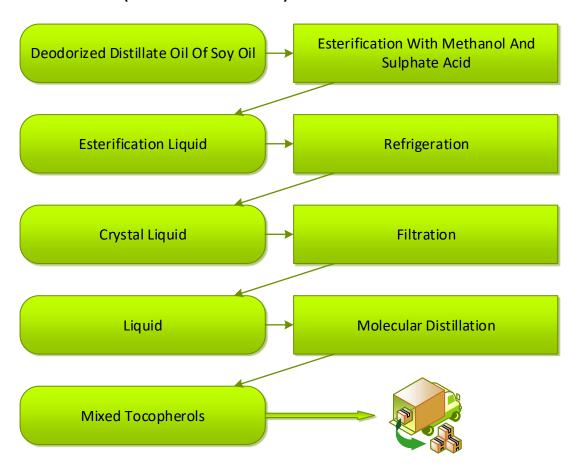

### **FLOW CHART**

### PRODUCT NAME: VITAMIN E (MT-50 FULL SPECTRUM) - RAW MATERIAL

## PRODUCT NAME: VITAMIN E (MT-50 FULL SPECTRUM) - RAW MATERIAL

We hereby certify that, to the best of our knowledge, Mixed Tocopherols Oil is extracted from crude soybean oil.