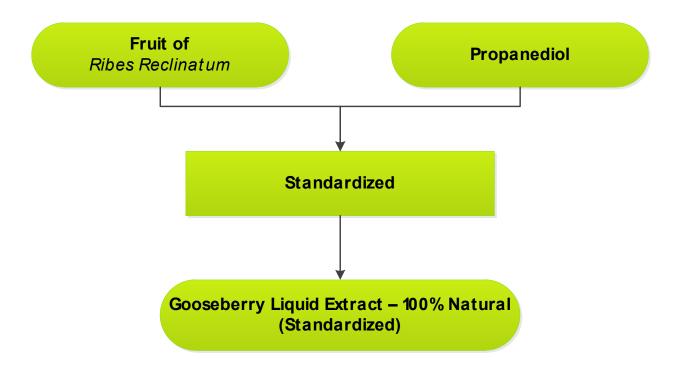

## **FLOW CHART**

## PRODUCT NAME: GOOSEBERRY LIQUID EXTRACT - 100% NATURAL (STANDARDIZED) - 27152